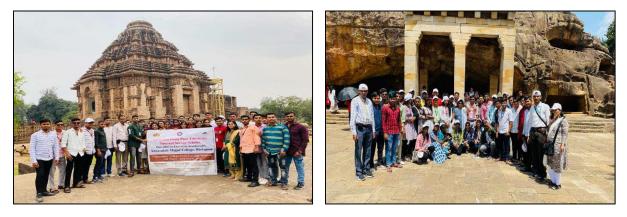

#### जगन्नाथ पुरी

पुरी हे पूर्व भारतातील ओडीसा राज्यातील किनारपट्टी मुख्यालय आहे आणि भुवनेश्वर राज्याच्या राजधानीच्या दक्षिणेस साठ किलोमीटर अंतरावर बंगालच्या उपसागरावर वसलेले आहे.

जगन्नाथ पुरी हे ओडीसा मध्ये भुवनेश्वर पासून 20 महिलावर समुद्रत्री वसलेले एक नगर आहे. हे एक प्राचीन तीर्थक्षेत्र असून तिथे जगन्नाथाचे एक पुरातन मंदिर आहे. मंदिरामध्ये श्री जगन्नाथए श्री बलभद्रए देवी सुभद्रा आणि सुदर्शन यांच्या लाकडी मूर्ती आहेत. जगन्नाथ मंदिराची रथयात्रा दरवर्षी आषाट महिन्यात होते. मूर्ती विराजमान झालेला प्रचंड वजनाचा लाकडी रथ ओटायला शेकडो माणसे लागतात.

श्री जगन्नाथ मंदिर सथ्याचे जगन्नाथ मंदिर हे बांधायला सुरुवात इसवी सन पूर्व १०७८ ते ११४७ साली झाले व हे मंदिर जमिनीपासून फुट इतकी उंची आहे व मंदिराचा आकार पंचरत सारखा आहे कुश भट्रा नदी :

कुशभद्रा नदी ही महा नदीच्या उपनद्या बनवणाऱ्या नदी प्रणालीचे संकुल तयार करते. ती कुवाखाई नदीपासून दूर होते. ती महानदीची वाहिनी आहे. गोपच्या दिशेने 48.50 मैलांपर्यंत वाहते आणि प्रीच्या पूर्वेस रामचंदी मंदिराजवळ बंगालच्या उपसागराला मिळते.