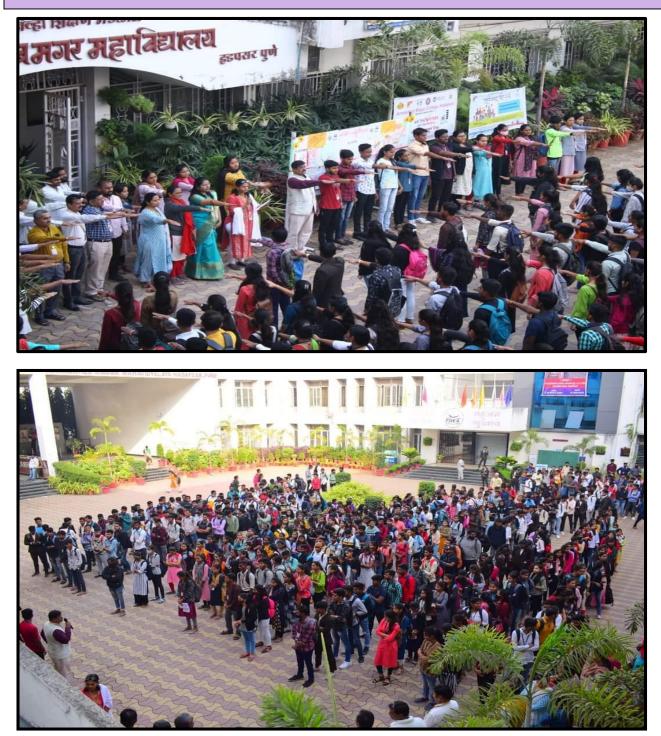

लेल्यांची आधारशी लिंक होणे आवश्यक असल्याचे त्यांनी सांगितले. यासाठी आवश्यक ॲप आणि त्यासाठी लागणारे आवश्यक कागदपत्रे याची माहिती तसेच त्यांची प्रक्रिया त्यांनी समजावून सांगितली. महाविद्यालयात यासाठी अभियान राबवले जाणार असल्याची माहिती त्यांनी यावेळी दिली.

सदर कार्यक्रमाची संकल्पना महाविद्यालयाचे प्राचार्य डॉ नितीन घोरपडे यांची होती. कार्यक्रमाचे सूत्रसंचालन प्रा. नितीन लगड यांनी तर आभार प्रदर्शन डॉ किरण रणदिवे यांनी केले. या कार्यक्रमाचे आयोजन डॉ सविता कुलकर्णी, प्रा. नितीन लगड, डॉ किरण रणदिवे तसेच विद्यार्थी विजय यादव, राजश्री विभूते यांनी महाविद्यालयाचे प्राचार्य डॉ नितीन घोरपडे यांच्या

मार्गदर्शनाखाली केले.





डॉ. लितीन धोरपडे प्राचार्य राजार्थ- मगर महाविद्याप्र इदरहर, दूवे-अहर करव

# Voter Awareness Oath and Wall

### Voter Awareness Oath and Wall: **Photographs** Date: 25/01/2023



Voter Awareness Oath

# Voter Awareness Oath and Wall: Photographs

Date: 25/01/2023



Voter Awareness Wall

# Voter Awareness Oath and Wall: **Report**

Date: 25/01/2023

विद्यार्थ्यांना निवडणूक प्रक्रिया, मतदान याविषयीची माहिती व्हावी आणि जाणीव जागृती या उद्देशाने राष्ट्रीय मतदार दिनाच्या निमित्ताने महाविद्यालयात मतदान शपथ तसेच मतदान जागृती दालनाचे उद्घाटन करण्यात आले. यासाठी प्रमुख पाहुणे म्हणून नायब तहसीलदार श्री राजेश कानसकर उपस्थित होते. तसेच महाविद्यालयाचे प्राचार्य डॉ. नितीन घोरपडे, उपप्राचार्य डॉ. शुभांगी औटी प्रा. अनिल जगताप राष्ट्रीय सेवा योजना जिल्हा समन्वयक डॉ. सविता कुलकर्णी, प्रा. नितीन लगड प्रा. गौरव शेलार तसेच राष्ट्रीय सेवा योजना स्वयंसेवक उपस्थित होते.

कार्यक्रमाच्या सुरुवातीला डॉ सविता कुलकर्णी यांनी या दिवसाचे महत्व आणि विद्यार्थ्यांना मतदार नोंदणी करण्यासाठी सहभाग