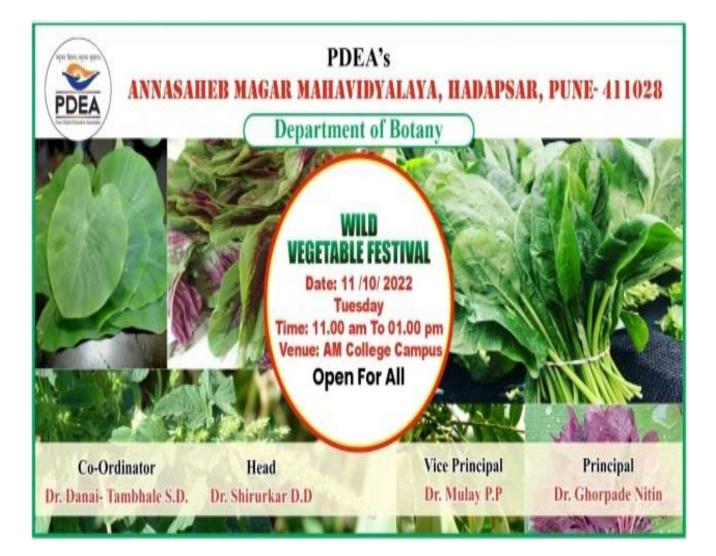

November 2023. The survey was conducted by Dr. Shubhangee A. Waske with ten students.

Biodiversity, medicinal trees, shrubs, herbs, algae, fungi, lichen and bryophytes were observed by participants. The survey was conducted under the guidance of Dr. Kiran Ranadive (HOD Botany).

#### List of Flora observed during Medicinal plant survey

Medicinal plants : Adhatoda vasica, Plumbago zeylanica Linn, Aloe vera Tourn ex. Linn, Costus speciosus (Koeing) Sm, Clerodendron serratum Moon, Acacia arabica Willd etc

Algae: Spirogyra, Diatoms, Spirulina etc.

Fungi: Hypoylaceae biscogniuxig. Heterodermia sps. Graphis soripta. Etc.
Bryophytes : Funaria.
Lichen: Parmelia, Usnea.



Glimpse of Survey



(a) Observation of Medicinal plants



(c)Fungi



(b) Observation of Biodiversity



(d) Bryophyte



## Wild Vegetable Exhibition: Notice

### Date: 10/10/2022

दिनांक १०/१०/२०२२

पुणे जिल्हा शिक्षण मंडळाचे, अण्णासाहेब मगर महाविद्यालय, हडपसर, पुणे २८

#### सूचना

महाविद्यालयातील विभाग प्रमुखांना कळविण्यात येते की, आप<sup>ल्या</sup> महाविद्यालयामध्ये वनस्पतीशास्त्र, विभागाच्या वतीने मंगळवार दिनांक ११/१०/२०२२ रोजी रानभाज्या महोत्सवाचे आयोजन करण्यात आले आहे.

महोत्सवामध्ये प्रथम वर्ष विज्ञान या वर्गातील विद्यार्थी सहभागी होणार असून, जास्तीत जास्त विद्यार्थ्याना सहभाग घेता यावा यासाठी सदर माहिती विद्यार्थ्यापर्यंत पोहोचवावी व मंगळवार दिनांक ११/१०/२०२२ रोजी ११.०० ते १.०० या वेळेतील प्रथम वर्ष विज्ञान वर्गांचे तास होणार नाहीत याची संबंधतांनी नोंद घ्यावी.

रानभाज्या महोत्सवासाठी आपणा सर्वांची उपस्थिती प्रार्थनीय आहे.

समन्वयक डॉ. सुनिता दानाई—तांभाळे

विभाग प्रमख

ावमाग प्रमुख डॉ. शिरूरकर डी.