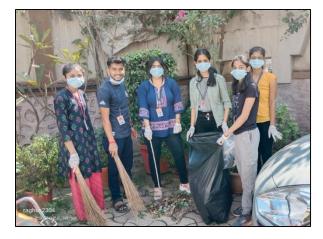

|

### Manjari Budruk Cleaning Activity: **Photograph** Date: 28<sup>th</sup> April 2023







Cleaning activity at Manjari Budruk : Group of students

### Manjari Budruk Cleaning Activity: **Report** Date: 28<sup>th</sup> April 2023

स्वच्छतेचे महत्त्व विद्यार्थ्यांपर्यंत पोचावे आणि त्यासाठी त्यांचा हातभार लागावा या उद्देशाने पुणे जिल्हा शिंक्षण मंडळाच्या अण्णासाहेब मगर महाविद्यालयात राष्ट्रीय सेवा योजना विभागाच्या वतीने स्वच्छता अभियानाचे आयोजन करण्यात आले होते. या कार्यक्रमासाठी पुणे महानगरपालिंकेचे श्री. विवेक काटकर, डॉ. शंतनु जगदाळे, श्री. निलेश मगर, श्री विक्रम जाधव, महाविद्यालयाचे प्राचार्य डॉ नितीन घोरपडे, उपप्राचार्य डॉ प्रशांत मुळे, डॉ शुभांगी औटी, प्रा. अनिल जगताप राष्ट्रीय सेवा योजना कार्यक्रम अधिकारी डॉ सविता कुलकर्णी, प्रा. नितीन लगड, डॉ अंजू मुंढे, प्रा. गौरव शेलार, विदयार्थी विकास अधिकारी डॉ गणेश गांधिले व मोठ्या संख्येने विदयार्थी उपस्थित होते.

स्वच्छता अभिया