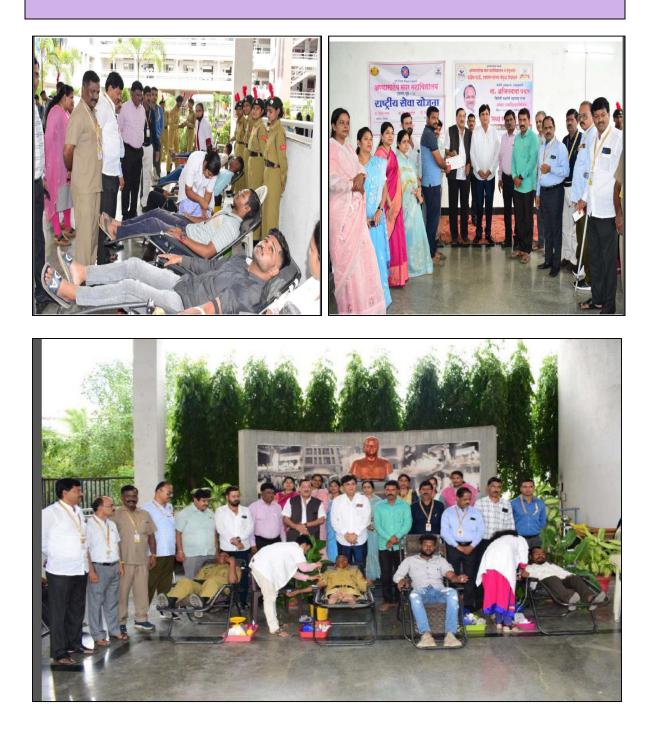

डॉ. सविता कुलकर्णी, डॉ. धीरज देशमुख, प्रा. नितीन लगड, प्रा. अनिला गाडेकर यांनी महाविद्यालयाचे प्राचार्य डॉ. पंडित शेळके यांच्या मार्गदर्शनाखाली केले.







Blood Donation Campaign

# Blood Donation Campaign: Notice

Date: 18th July 2022

दि. १८ जुलै २०२२

#### विद्यार्थ्यांसाठी सूचना

दि. २० जुलै रोजी महाविद्यालयात रक्तदान शिबिराचे आयोजन करण्यात आले आहे. ज्या विद्यार्थ्यांना रक्तदान करावयाचे आहे त्यांनी महाविद्यालयात उपस्थित रहावे. तसेच आपले मित्र मैत्रिणी, शेजारी, नातेवाईक यांच्या पर्यंत हा निरोप पाठवावा. व रक्तदान शिबिरासाठी सहकार्य करावे.

38 mon Dr. Savita Kulkarni Head ODOGRAPHY DEPARTMENT A. M. College Hadapsar, Pune-411 025.



Dr. Pandit Shelke PRINCIPAL Annasaheb Magar Mahavidyalaya Hadapsar, Pune-411028.

### Blood Donation Campaign : Photograph Date: 18<sup>th</sup> July 2022



Blood Donation by the students

### Blood Donation Campaign : Report

Date: 18th July 2022

#### रक्तदान शिबीराचे आयोजन

विरोधी पक्षनेते, विधानसभा महाराष्ट्र राज्य आणि पुणे जिल्हा शिक्षण मंडळ मि मा. अजितदादा पवार यांच्या वाढदिवसानिमित्त अण्णासाहेब मगर महाविद्यालय हडपसे राष्ट्रीय सेवा योजना व राष्ट्रीय छात्र सेना यांच्या वतीने रक्तदान शिबीर आयोजन करण्यात आले होते. अक्षय ब्लड बँक हडपसर यांच्या वतीने रक्तदान शिबीर आयोजित करण्यात आले होते. अक्षय ब्लड बँक हडपसर यांच्या वतीने रक्तदान शिबीर आयोजित करण्यात आले होते. यावेळी प्रमुख पाहुणे मा. आमदार श्री. चेतन तुपे, पुणे जिल्हा रा. काँ चे अध्यक्ष श्री. सुरेश आण्णा घुले, डॉ . शंतनु जगदाळे, सौ. संजीवनीताई जाधव, सौ. वैष्णवी सातव, सौ. मनिषा गुंजाळ महाविद्यालयाचे प्राचार्य डॉ. पंडीत शेळके, उपप्राचार्य प्रा. अनिल जगताप, रा.से.यो. जिल्हा समन्वयक डॉ. सविता