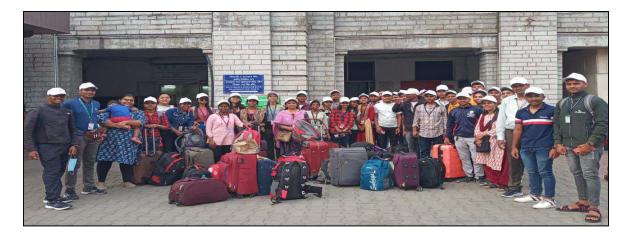

## Youth Exchange: Report (Biju Patnaik College, Odisha) Date 14<sup>th</sup> March to 23<sup>rd</sup> March 2023

राष्ट्रीय सेवा योजना सावित्रीबाई फुले पुणे विद्यापीठ आणि पुणे जिल्हा शिक्षण मंडळाचे अण्णासाहेब मगर महाविद्यालय यांच्या वतीने श्रेष्ठ भारत एक भारत श्रेष्ठ भारत या अंतर्गत महाराष्ट्र औरिसा युवा आदान प्रदान कार्यक्रमाचे आयोजन करण्यात आले होते यामध्ये महाविद्यालयातील 38 विद्यार्थी व चार प्राध्यापक सहभागी झीले होते दिनांक 14 मार्च 2023 रोजी संध्याकाळी पाच वाजता कोणाला एक्सप्रेस ने हे विदयार्थी ओरिसाकडे रवाना झीले