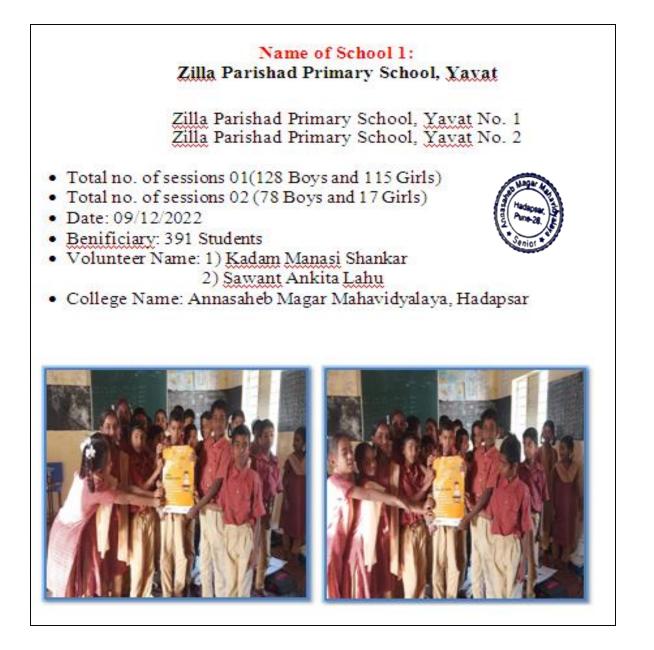

Vidya Chavan                    | 9146171112 | English | 12/4/2022  | 9:00 AM                      |
| - |                           |      | Olympus English Medium<br>School     | Yawat             | Daund    | Pune | Vidya Chavan                    | 9146171112 | English | 12/4/2022  | 10:00 AM                     |
|   | Alternative Providence of |      | New English School                   | Hadapsar,<br>Pune | Haveli   | Pune | Bhanumati<br>Naldu              | 9158444593 | Marathi | 12/8/2022  | 4:00 AM                      |
|   | ,                         |      | New English School                   | Hadapsar,<br>Pune | Haveli   | Pune | Bhanumati<br>Naidu              | 9158444593 | Marathi | 12/8/2022  | 4:30 AM                      |

#### Date: 9<sup>th</sup> December 2022



#### Date: 8<sup>th</sup> -9<sup>th</sup> December 2022

#### Name of School 2:

#### Modern English School, Koregaon

- Total No. of sessions 01: (116 Boys and 120 Girls)
- Total No. of sessions 02: (124 Boys and 118 Girls)
- Total No. of Sessions 03: (129 Boys and 114 Girls)
- Date: 08/12/2022
- Date:09/12/2022
- · Beneficiary: 721 Students
- Volunteer Name: 1) Kadam Manasi Shankar
   2) Sawant Ankita Lahu
- College Name: Annasaheb Magar Mahavidyalaya, Hadapsar





#### Date: 8<sup>th</sup> December 2022

#### Name of School 3:

#### New English School, Kumthe



- Total No. of Sessions: (98 Boys and 146 Girls)
- Date:08/12/2022
- Beneficiary: 244 Students
- Volunteer Name: 1) Kadam Manasi Shankar
  - 2) Sawant Ankita Lahu
- College Name: Annasaheb Magar Mahavidyalaya, Hadapsar





#