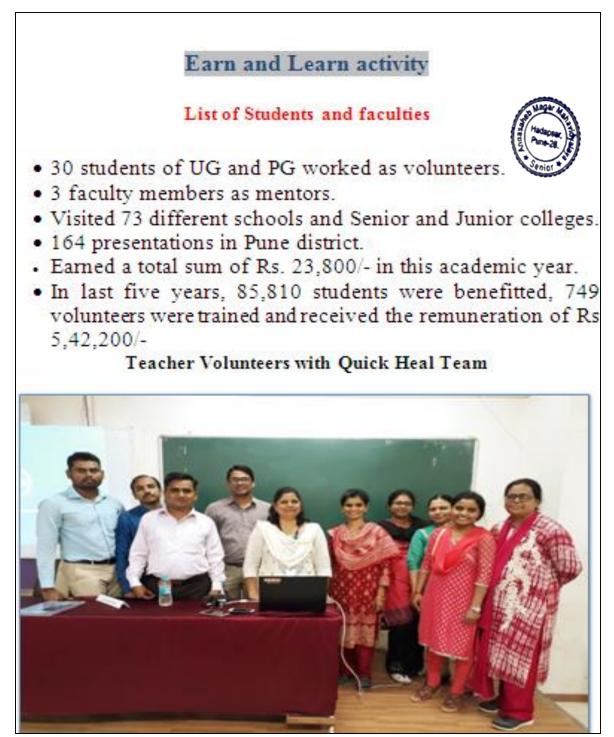

hools             | 73                                 |
| No. of Presentations       | 154                                |
| No. of Students Sensitized | 33703                              |

|                    | a aa aaa /  |
|--------------------|-------------|
| Total Stipend Paid | 2,33,800 /- |
| Iotal Superio Palo |             |

Activities conducted report: Please attach report on additional activities conducted. Please ensure to add photos, media coverage, Social media coverage etc.

Cabon

Back

1

Co-Ordinator IOAC Committee Annassheb targar Uchsvriyataya Raceycan, FromCL

rieze

Department of Computer Sciences Annaesheb Maga Mahavidyalaya Hadapsar, Pune-411 028

VICE PRINCIPAL Annasaheb Magar Mahavidyalayo Hadapsar, Pune-411023,

# Cyber shiksha for Cyber Suraksha: Report



# Cyber shiksha for Cyber Suraksha: Award

#### Date: 28th March 2023



College Awarded with Cyber Shiksha Champion of the Year

# Cyber shiksha for Cyber Suraksha: **News** published in daily Sakal Date: 28/03/2023



# Animal survey in Ketkawale Village

### Animal Survey By Zoology Department in Ketkawale Village: **Notice**

PDEA's

Annasaheb Magar Mahavidyalaya, Hadapsar, pune-411028 Department of Zoology Animal Survey at <u>Ketkawale</u>

01.01.2022

#### NOTICE

Interested Students of F. Y., S. Y. & T. Y. Zoology hereby informed that survey on animal diversity at <u>Ketkawale</u> Village is scheduled on 2<sup>nd</sup> January 2022.

Venue: Ketkawale

Date: 02 January, 2022

Time: 10:00am



| Murcher                     | Samt                                    | Pf~