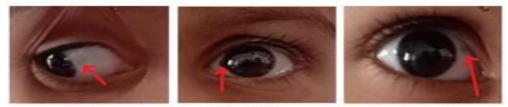

कल्पतरू सोसायटीमध्ये विद्याध्यांनी स्वयंपाकघरातील ओला कचरा जिंखून खतनिर्मितीचे प्रात्याक्षिक दाखविले. यामध्ये घरामध्ये तयार होणारा भाज्यांचा कचराए निर्माल्यए चहा काॅफी पावडरए खराब धान्य तसेच कार्डबोर्डए खाद्यपदाधीची खोकीए वाया गेलेले कागदए भेटकार्डए केस नखे इ. माठामध्ये जिंखून खत कसे तयार करावे याचे प्रात्यक्षित विद्याध्यांनी सोसायटीतील लोकांना करून दाखविले. यासाठी आरोग्य विभागाचे श्री. इसाक शेखए श्री. नितीन गडकरी व कल्पतरू सोसायटीचे मॅनेजर श्री. प्रतिक पाटील यांनी सहकार्य केले.