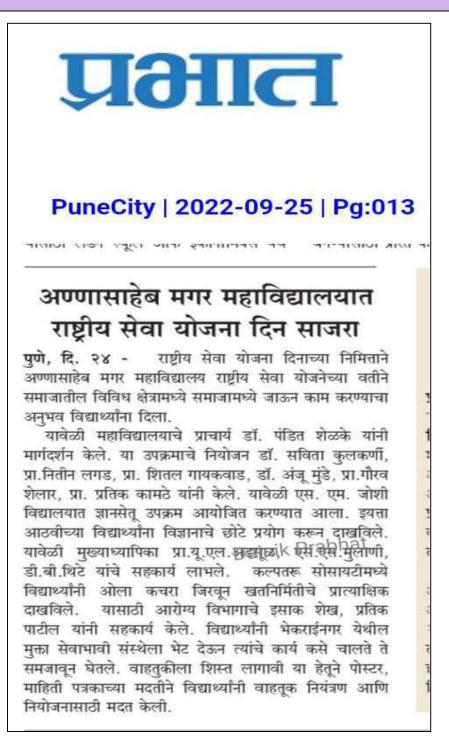

# मगर महाविद्यालयाचे अभ्यासमंडळ ओडिशाला खाना

हडपसर, ता. १८ : सावित्रीबाई फुले पुणे विद्यापीठाच्या राष्ट्रीय सेवा योजनेच्या आदानप्रदान कार्यक्रमांतर्गत अण्णासाहेब मगर महाविद्यालयातील विद्यार्थी व शिक्षकांचे अभ्यासमंडळ ओडिशाला खाना झाले. विद्यापीठाच्या व्यवस्थापन परिषदेचे सदस्य राजेंद्र शिंगणापूरकर यांच्या हस्ते या उपक्रमाचे उद्घाटन झाले. अण्णासाहेब मगर महाविद्यालय आणि ओडिशा येथील बिजू पटनाईक माहिती तंत्रज्ञान व व्यवस्थापन महाविद्यालयाचा शैक्षणिक आदान-प्रदानासाठी सामंजस्य करार झाला आहे. या करारानुसार विद्यापीठाच्या राष्ट्रीय सेवा योजनेच्या माध्यमातून पुढील दहा दिवसांसाठी सदोतीस विद्यार्थ्यांसह डॉ. सविता

> Pune, HadapsarToday 19/03/2023 Page No. 7

कुलकर्णी, डॉ. गणेश गांधीले, प्रा. शीतल गायकवाड, प्रा. अविनाश राठोड हे शिक्षक या कार्यक्रमात सहभागी झाले आहेत. त्याठिकाणी हे अभ्यासमंडळ तेथील संस्कृती, भाषा, खाद्य पदार्थ, निसर्ग, पर्यावरण, पर्यटन स्थळांचे निरीक्षण तसेच अभ्यास करून विविधतेच्या नोंदी घेणार आहे.