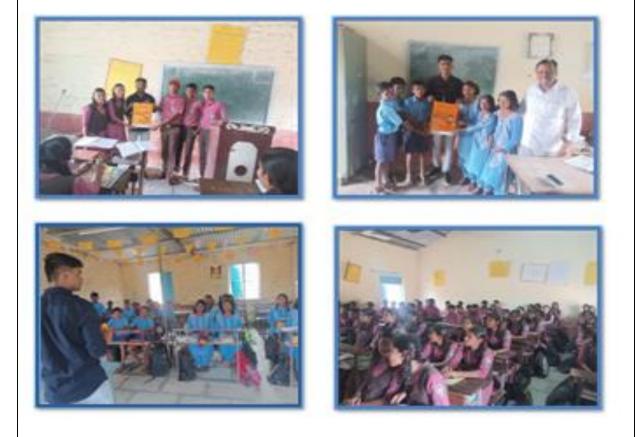

nya Gaikwad
   2) Zare Pooja



• College name: Annasaheb Magar College, Hadapsar



#### Date: 6<sup>th</sup> December 2022



#### Date: 9<sup>th</sup> December 2022

#### Name of School 12: DNYANPRABHODINI MADHYAMIK VIDYALAYA

- Total No. of Session: 1 (Total 131+106 Students)
- DATE: 14/12/2022 No. of Session: 9
- Beneficiary: 237 students
- Volunteer Names: 1) GAIKWAD OMD.
   2) BHISE ANIKET R.
- College Name: Annas sheb Magar Mahavidyalaya, Hadapsar









#### Date: 9<sup>th</sup> December 2022

#### Name of School 13: JAYHIND VIDHYALAYA, KASURDI

- Total No. of Session: 3 (Total 406+322 Students)
- DATE: 07/12/2022 No. of Session: 5,6,7
- Beneficiary: 728 students
- Volunteer Names: 1) BHISE ANIKETR.
   2) GAIKWAD OM D.



· College Name: Annasaheb Magar Mahavidyalaya, Hadapsar



Date: 9<sup>th</sup> December 2022



#### Date: 9<sup>th</sup> December 2022



|            |     |     |     |     |     |     |    |    |    | ,  | 20 | 24 | 101 | 115 | 108 | 107 | 0 | 0 | 1129  | COMPUTE<br>COMPUTE<br>SCIENCI |
|------------|-----|-----|-----|-----|-----|-----|----|----|----|----|----|----|-----|-----|-----|-----|---|---|-------|-------------------------------|
| 4.00PM     | 76  |     | 64  | 78  | 77  | 53  | 65 | 63 | 47 | 40 | 28 |    | 121 |     |     |     |   |   |       |                               |
| 3.00PM     | 39  | 27  | 51  | 49  | 54  | 48  | 43 | 43 | 54 | 40 | 44 | 47 | 53  | 30  | 67  | 61  | 0 | 0 | 750   |                               |
| 2.30PM     | 0   | 0   | 0   | 0   | 0   | 0   | 0  | 0  | 52 | 32 | 64 | 62 | 0   | 0   | 0   | 0   |