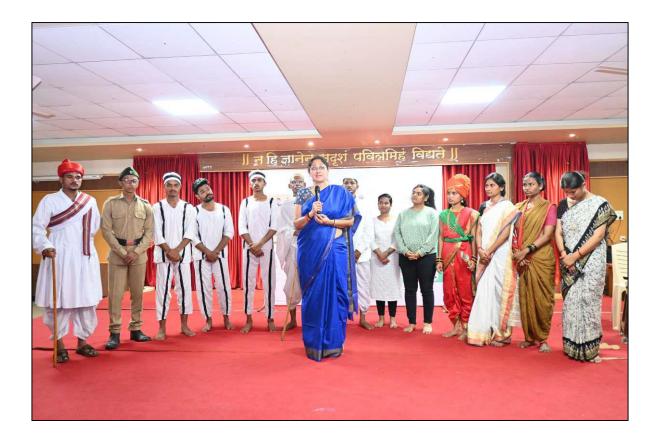

### Online inauguration of 'Youth exchange' programme

Youth exchange: Team of student

#### Youth Exchange: Group of student at Konark mandir

Youth Exchange: Group of student at Biju Patnaik College, Odisha