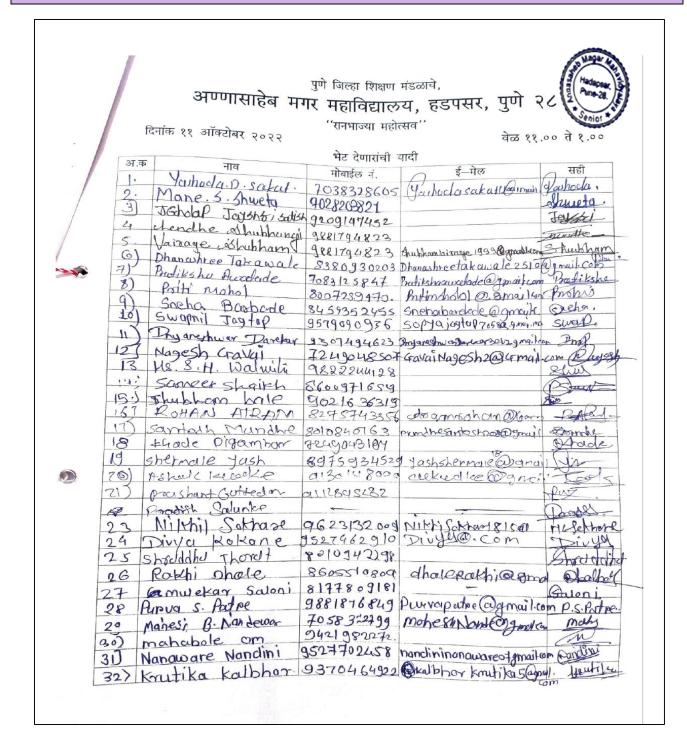

| A A A A A A A A A A A A A A A A A A A |
|            |                                                                                                  | Pure-28.                              |
| 19         | तादूळजा                                                                                          | Senior +                              |
| 20         | हादगा                                                                                            |                                       |
| 21         | हडसन                                                                                             |                                       |

## Wild Vegetable Exhibition: List of plants



## **Attendance of visitors**



## **Attendance of visitors**

| अ.ब     | नाव                               | मोबाईल नं.   | ई—मेल                                         | सही          |
|---------|-----------------------------------|--------------|-----------------------------------------------|--------------|
|         |                                   | मावाइल न.    | 2                                             |              |
| 33      | Jyoti Bhilma Paluan               |              | 1 0 march compailson                          | Floti-       |
| 34      | shweler All                       | 8466331088   | ackest Puwar gmailen                          |              |
| 35      | kajal shingane                    | 1 8468818576 | keydushingane as gina                         | 11 Kejelt    |
| 36      |