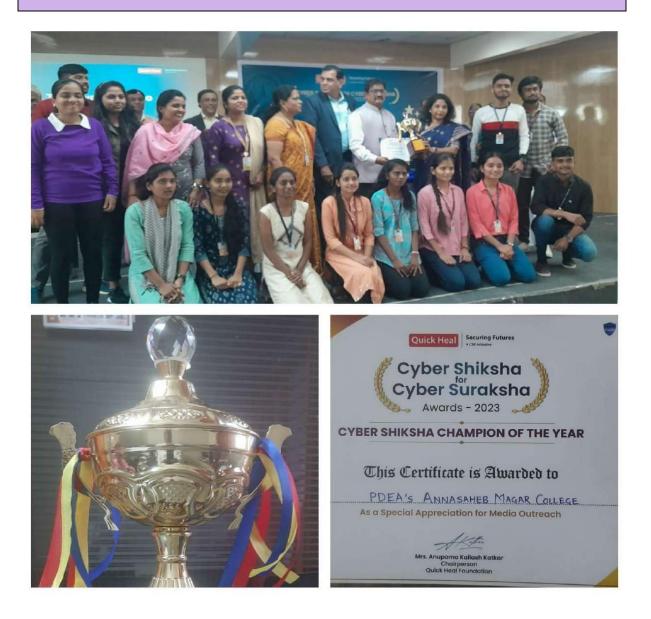

ations       | 154                                |
| No. of Students Sensitized | 33703                              |

|                    | a aa aaa /  |
|--------------------|-------------|
| Total Stipend Paid | 2,33,800 /- |
| Iotal Superio Palo |             |

Activities conducted report: Please attach report on additional activities conducted. Please ensure to add photos, media coverage, Social media coverage etc.

Cabon

Back

1

Co-Ordinator IOAC Committee Annassheb targar Uchsvriyataya Raceycan, FromCL

rieze

Department of Computer Sciences Annaesheb Maga Mahavidyalaya Hadapsar, Pune-411 028

VICE PRINCIPAL Annasaheb Magar Mahavidyalayo Hadapsar, Pune-411023,

# Cyber shiksha for Cyber Suraksha: Report



# Cyber shiksha for Cyber Suraksha: Award

#### Date: 28th March 2023



College Awarded with Cyber Shiksha Champion of the Year

# Cyber shiksha for Cyber Suraksha: **News** published in daily Sakal Date: 28/03/2023



# Animal survey in Ketkawale Village

### Animal Survey By Zoology Department in Ketkawale Village: **Notice**

PDEA's

Annasaheb Magar Mahavidyalaya, Hadapsar, pune-411028 Department of Zoology Animal Survey at <u>Ketkawale</u>

01.01.2022

#### NOTICE

Interested Students of F. Y., S. Y. & T. Y. Zoology hereby informed that survey on animal diversity at <u>Ketkawale</u> Village is scheduled on 2<sup>nd</sup> January 2022.

Venue: Ketkawale

Date: 02 January, 2022

Time: 10:00am



| Murcher                     | Samt                                    | Pf~                                                                                | D