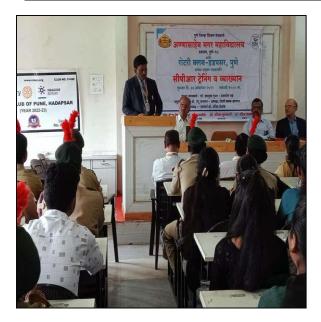

| Tinuia Hari Adagale       | F.Y.B.A  | 9028683890 | APST       |
|           | Sabshi ll. Josad          | F.y.An   | 8605104430 | yorad      |
|           | PUPUA S. Patre            | FYBA     | 9881876849 | p.s. Pata  |
|           | Karl Ganesh               | BUBES    | 8459935030 | ale        |
|           | pilpake Visheel           | ByB. Com | 9/12018538 | space      |
|           | salquée Nikita dedosahés  | SYBSC    | 8484986317 | Cikita     |
|           | 3                         | sy B.com | 8879546674 | Quay       |
|           | Salumte Priyomka Ralasahe |          | 7057405277 | -Steel and |

अन्यकर्ण डॉ. सविता कुलकर्णी



Dr. Pandit Shelke PRINCIPAL Annasaheb Magar Mahavidyalaya Hadapsar, Pune-411028.

# CPR Training: Photograph Date: 6<sup>th</sup> October 2022







CPR Training: Guest lecture by Mr. Hasmukh Gujar

# CPR Training: Report Date: 6<sup>th</sup> October 2022

#### अण्णासाहेब मगर महाविद्यालयात विद्यार्थ्यांसाठी सीपीआर प्रशिक्षण

आपली बदलती जीवनशैली खाण्याच्या सवयी ताण यामुळे आपण अनेक आजारांना बळी पडत आहोत. त्यामध्ये हृदयरोगांचे प्रमाण वाढलेले दिसते. हृदयविकारांचा झटका आल्यास केल्या जाणाऱ्या प्राथमिंक उपचारांचे विद्यार्थ्यांना शास्त्रीय जान असावे या उद्देशाने पुणे जिल्हा शिक्षण मंडळाच्या अण्णासाहेब मगर महाविद्यालयाच्या राष्ट्रीय सेवा योजना, विद्यार्थी विकास मंडळ राष्ट्रीय छात्र सेना आणि रोटरी क्लब हडपसर यांच्या संयुक्त विद्यमाने सीपीआर प्रशिक्षण आयोजन करण्यात आले होते. यावेळी हृदय रोग तज्ञ डॉ हसमुख गुजर प्रमुख वक्ते म्हणू अपस्थित होते. रोटरी क्लब हडपसरचे अध्यक्ष श्री. नंदू जगताप, रोटरी क्लब हडपसर संचालक अजय कुलकर्णी, सनफार्माचे श्री.