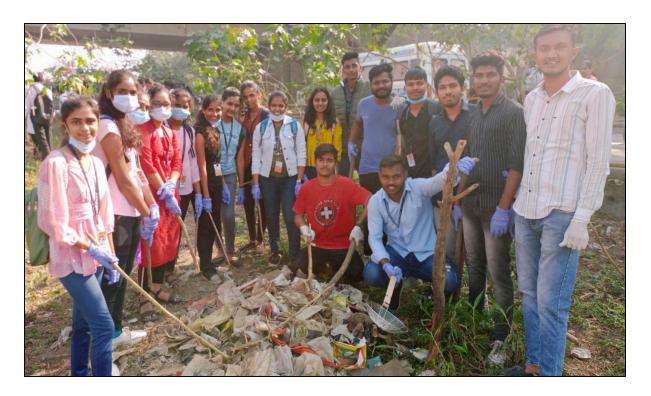

|

### Manjari Budruk Cleaning Activity: **Photograph** Date: 28<sup>th</sup> April 2023







Cleaning activity at Manjari Budruk : Group of students

### Manjari Budruk Cleaning Activity: **Report** Date: 28<sup>th</sup> April 2023

स्वच्छतेचे महत्त्व विद्यार्थ्यांपर्यंत पोचावे आणि त्यासाठी त्यांचा हातभार लागावा या उद्देशाने पुणे जिल्हा शिंक्षण मंडळाच्या अण्णासाहेब मगर महाविद्यालयात राष्ट्रीय सेवा योजना विभागाच्या वतीने स्वच्छता अभियानाचे आयोजन करण्यात आले होते. या कार्यक्रमासाठी पुणे महानगरपालिंकेचे श्री. विवेक काटकर, डॉ. शंतनु जगदाळे, श्री. निलेश मगर, श्री विक्रम जाधव, महाविद्यालयाचे प्राचार्य डॉ नितीन घोरपडे, उपप्राचार्य डॉ प्रशांत मुळे, डॉ शुभांगी औटी, प्रा. अनिल जगताप राष्ट्रीय सेवा योजना कार्यक्रम अधिकारी डॉ सविता कुलकर्णी, प्रा. नितीन लगड, डॉ अंजू मुंढे, प्रा. गौरव शेलार, विदयार्थी विकास अधिकारी डॉ गणेश गांधिले व मोठ्या संख्येने विदयार्थी उपस्थित होते.

स्वच्छता अभियानाची