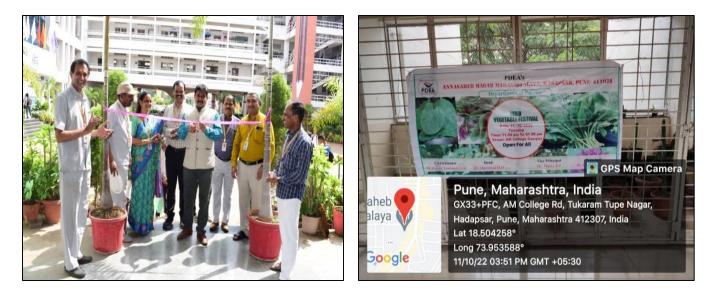

4-0171 JIL-IN 215 USIG) DANGHARSH & Awosome ... But I 395 MORALE don't like so ..! Mas Raskar 5-5 येप ह्यान प्रदर्शन Jr. Lecturer 401 वेगवेगळ्या भारत्यां नी माहिली Astol ficines to 31/2 रतूप काल आहे प्रदर्शन विद्यार्श्वनी 41) HOD. Commerce Scarel निस्तामहो अहून आजीपाज गोला न्टाइडाने साम्या अत्मार्ग भाषात्र Ha ABINER, HREETER DIA ELEVIOR Nice Expition 421 Miskender J-N Good information obfice starr organises Head, wild regetables festival Dept of Botany Dr. Danal-Tambhalk S.D. Mr. Slirurkar D. n. Head Department of Botany Annasaheb Magar Mahavidyalaya Hadapsar, Pune-411028 IOAC Committee CIPAL Annasaheb Magar Mahavidyalaya, Annasaheb Magar Mahavidyalaya Hadapsar, Pune-28. Hadapsar, Pune - 411 028. 16

## **Students Attendance**



## Wild Vegetable Exhibition: Photographs Date: 10/10/2022



### Inauguration of Wild Vegetable Exhibition



Interaction With The Participants In Wild Vegetable Exhibition

## Wild Vegetable Exhibition: Certificate



## Wild Vegetable Exhibition: Report

#### Date: 10/10/2022

पुजिशिमं अण्णासाहेब मगर महाविद्यालय, हडपसर, पुणे-411028 वनस्पतीशास्त्र विभाग 2022-23 मंगळवार दिनांक ११ ऑक्टोबर २०२२

#### रानभाज्या महोत्सव अहवाल

पुणे जिल्हा शिक्षण मंडळाच्या अण्णासाहेब मगर महाविद्यालयात मंगळवार दिनांक ११ ऑक्टोबर २०२२ रोजी रानभाज्या महोत्सवाचे आयोजन करण्यात आले होते. सदर महोत्सवामध्ये महाविद्यालयातील विद्यार्थी मोठ्या संख्येने सहभागी झाले होते. महोत्सवामध्ये खिरणी, रानकाकडी, अबईची शेंग, रान कार्टुले, सराटा, हडसन, हादगा, चाईचा मोहोर (शेंडवेल) अशा अनेक रानभाज्यांचे प्रकार मांडण्यात आले होते. रानभाज्यांचे प्रकार व त्यांचे औषधी गुणधर्म विद्यार्थ्यांना माहिती