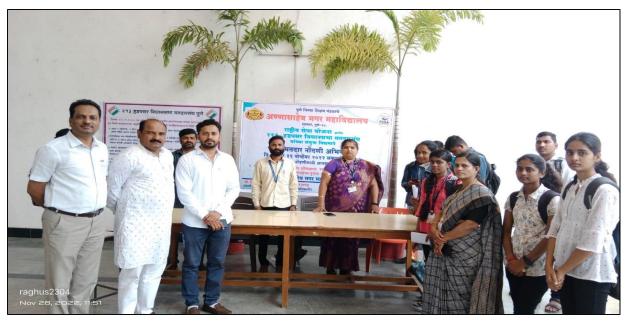

# Hadapsar to Raireshwar Cycle Rally

### Hadapsar to Raireshwar Cycle rally: Notice

Date: 24/03/2023 to 25/03/2023

18/03/2023

#### Cycle Rally

All the students of NSS Department hereby informed that a 'Cycle Rally' is arranged during 24<sup>th</sup> to 25<sup>th</sup> March 2023. NSS students take participation in the said program. The details of program will be send afterwards. Enroll your name for participation earliest possible.