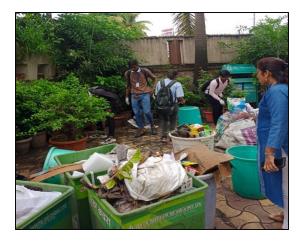

|

### Manjari Budruk Cleaning Activity: **Photograph** Date: 28<sup>th</sup> April 2023







Cleaning activity at Manjari Budruk : Group of students

### Manjari Budruk Cleaning Activity: **Report** Date: 28<sup>th</sup> April 2023

स्वच्छतेचे महत्त्व विद्यार्थ्यांपर्यंत पोचावे आणि त्यासाठी त्यांचा हातभार लागावा या उद्देशाने पुणे जिल्हा शिंक्षण मंडळाच्या अण्णासाहेब मगर महाविद्यालयात राष्ट्रीय सेवा योजना विभागाच्या वतीने स्वच्छता अभियानाचे आयोजन करण्यात आले होते. या कार्यक्रमासाठी पुणे महानगरपालिंकेचे श्री. विवेक काटकर, डॉ. शंतनु जगदाळे, श्री. निलेश मगर, श्री विक्रम जाधव, महाविद्यालयाचे प्राचार्य डॉ नितीन घोरपडे, उपप्राचार्य डॉ प्रशांत मुळे, डॉ शुभांगी औटी, प्रा. अनिल जगताप राष्ट्रीय सेवा योजना कार्यक्रम अधिकारी डॉ सविता कुलकर्णी, प्रा. नितीन लगड, डॉ अंजू मुंढे, प्रा. गौरव शेलार, विदयार्थी विकास अधिकारी डॉ गणेश गांधिले व मोठ्या संख्येने विदयार्थी उपस्थित होते.

स्वच्छता अभियाना