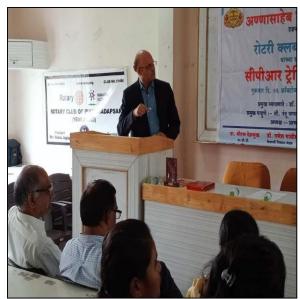

| Tinuia Hari Adagale       | F.Y.B.A  | 9028683890 | APST       |
|           | Sabshi ll. Josad          | F.y.An   | 8605104430 | yorad      |
|           | PUPUA S. Patre            | FYBA     | 9881876849 | p.s. Pata  |
|           | Karl Ganesh               | BUBES    | 8459935030 | ale        |
|           | pilpake Visheel           | ByB. Com | 9/12018538 | space      |
|           | salquée Nikita dedosahés  | SYBSC    | 8484986317 | Cikita     |
|           | 3                         | sy B.com | 8879546674 | Quay       |
|           | Salumte Priyomka Ralasahe |          | 7057405277 | -Steel and |

अन्यकर्ण डॉ. सविता कुलकर्णी



Dr. Pandit Shelke PRINCIPAL Annasaheb Magar Mahavidyalaya Hadapsar, Pune-411028.

# CPR Training: Photograph Date: 6<sup>th</sup> October 2022







CPR Training: Guest lecture by Mr. Hasmukh Gujar

# CPR Training: Report Date: 6<sup>th</sup> October 2022

#### अण्णासाहेब मगर महाविद्यालयात विद्यार्थ्यांसाठी सीपीआर प्रशिक्षण

आपली बदलती जीवनशैली खाण्याच्या सवयी ताण यामुळे आपण अनेक आजारांना बळी पडत आहोत. त्यामध्ये हृदयरोगांचे प्रमाण वाढलेले दिसते. हृदयविकारांचा झटका आल्यास केल्या जाणाऱ्या प्राथमिंक उपचारांचे विद्यार्थ्यांना शास्त्रीय जान असावे या उद्देशाने पुणे जिल्हा शिक्षण मंडळाच्या अण्णासाहेब मगर महाविद्यालयाच्या राष्ट्रीय सेवा योजना, विद्यार्थी विकास मंडळ राष्ट्रीय छात्र सेना आणि रोटरी क्लब हडपसर यांच्या संयुक्त विद्यमाने सीपीआर प्रशिक्षण आयोजन करण्यात आले होते. यावेळी हृदय रोग तज्ञ डॉ हसमुख गुजर प्रमुख वक्ते म्हणू अपस्थित होते. रोटरी क्लब हडपसरचे अध्यक्ष श्री. नंदू जगताप, रोटरी क्लब हडपसर संचालक अजय कुलकर्णी, सनफार्माचे श्री. वि