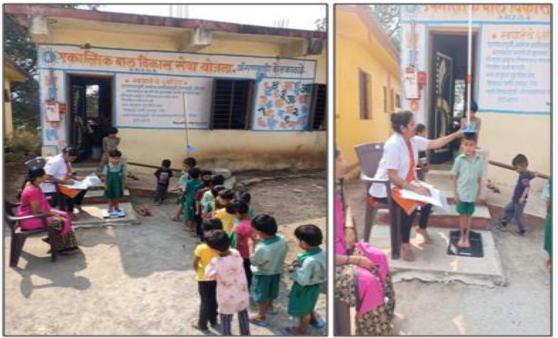

कल्पतरू सोसायटीमध्ये विद्याध्यांनी स्वयंपाकघरातील ओला कचरा जिंखून खतनिर्मितीचे प्रात्याक्षिक दाखविले. यामध्ये घरामध्ये तयार होणारा भाज्यांचा कचराए निर्माल्यए चहा काॅफी पावडरए खराब धान्य तसेच कार्डबोर्डए खाद्यपदाधीची खोकीए वाया गेलेले कागदए भेटकार्डए केस नखे इ. माठामध्ये जिंखून खत कसे तयार करावे याचे प्रात्यक्षित विद्याध्यांनी सोसायटीतील लोकांना करून दाखविले. यासाठी आरोग्य विभागाचे श्री. इसाक शेखए श्री. नितीन गडकरी व कल्पतरू सोसायटीचे मॅनेजर श्री. प्रतिक पाटील यांनी सहकार्य केले.