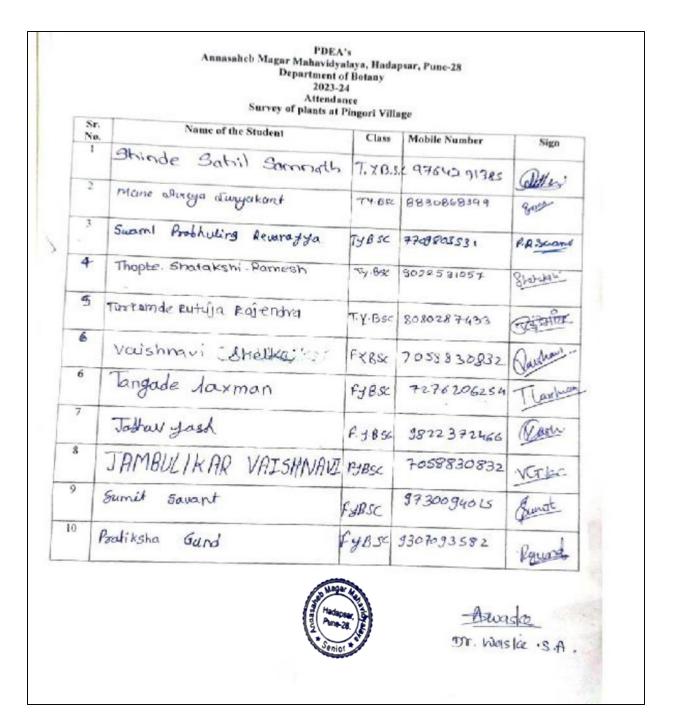

# Experiment Demonstration (Dnyansetu): News

Publication Date: 25th September 2022 in Daily Prabhat