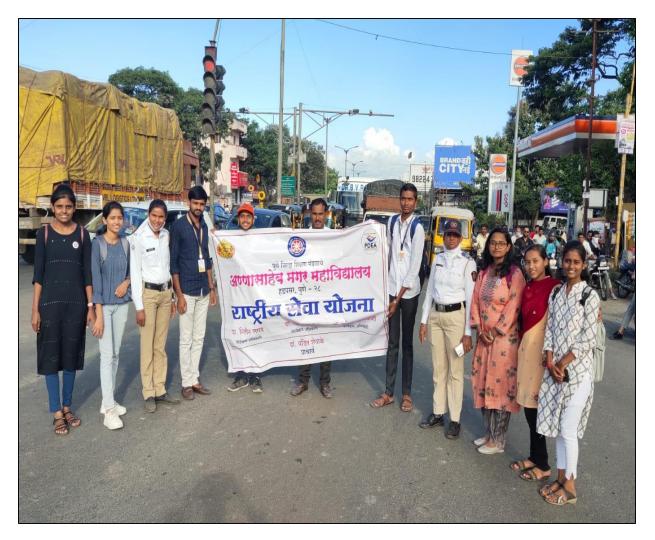

# Hadapsar to Raireshwar Cycle Rally

### Hadapsar to Raireshwar Cycle rally: Notice

Date: 24/03/2023 to 25/03/2023

18/03/2023

#### Cycle Rally

All the students of NSS Department hereby informed that a 'Cycle Rally' is arranged during 24<sup>th</sup> to 25<sup>th</sup> March 2023. NSS students take participation in the said program. The details of program will be send afterwards. Enroll your name for participation earliest possible.