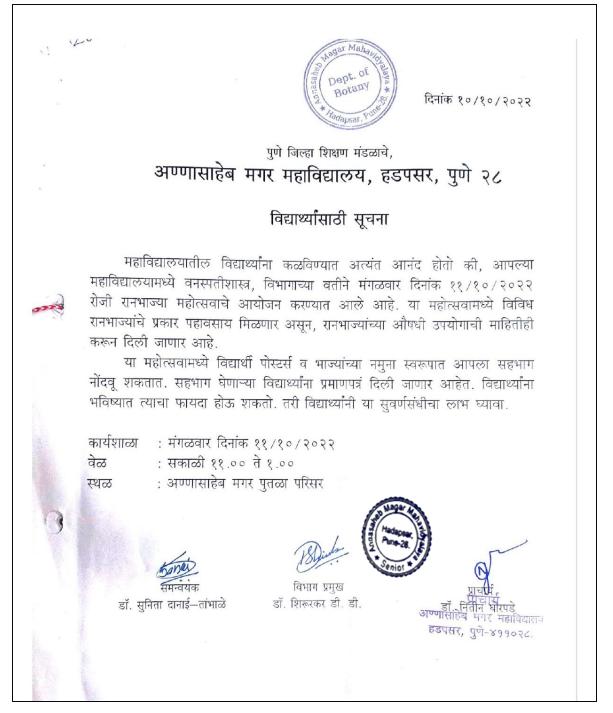

#### Pune District Education Association's Annasaheb Magar Mahavidyalaya Hadapsar, Pune- 411028

Affiliated to Savitribai Phule Pune University, Pune

#### Self Study Report: 2024 (4th Cycle)

#### Metric: 3.4.3(QnM)

|         | Index                                              |          |    |
|---------|----------------------------------------------------|----------|----|
| Sr. No. | Particulars                                        | Page No. |    |
| 1.      | Youth Exchange (Biju Patnaik College, Odisha)      | 5        |    |
| 2.      | Hadapsar to Raireshwar Cycle Rally                 | 16       |    |
| 3.      | Durg Sanvardhan at Malhargad                       | 29       |    |
| 4.      | Visit to Mukta Sevabhavi Sanstha Phursungi         | 43       |    |
| 5.      | Traffic Control and Awareness at Hadapsar Gadital  | 48       |    |
| 6.      | Earthen Pot Compost at Mahadevnagar                | 54       |    |
| 7.      | Food Donation to Sanmati Orphanage School, Manjari | 60       |    |
| 8.      | Experimental Demonstration Workshop (Dnyansetu)    | 65       |    |
| 9.      | Experimental Demonstration (Dnyansetu)             | 72       |    |
| 10.     | Azad Hind Ki Gatha                                 | 78       |    |
| 11.     | Manjari Budruk Cleaning Activity                   | 86       |    |
| 12.     | Safe Driving Skill                                 | 93       |    |
| 13.     | Tree Plantation at Magarpatta City                 | 103      |    |
| 14.     | Blood Donation Camapign                            | 109      |    |
| 15.     | CPR Training                                       | 113      |    |
| 16.     | Orientation and Electoral Literacy Club Formation  | 122      |    |
| 17.     | New Voter Registration Awareness                   | 128      |    |
| 18.     | Voter ID Registration                              | 134      |    |
| 19      | Voter Awareness Oath and Wall                      | 145      | Pa |