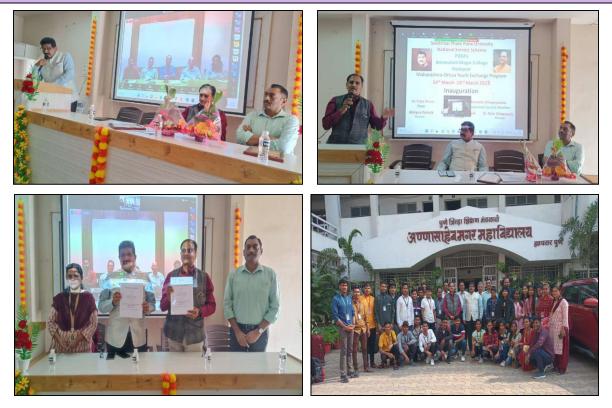

# Youth Exchange (Biju Patnaik College, Odisha)

## Youth Exchange: Notice (Biju Patnaik College, Odisha) Date: 14<sup>th</sup> March to 23<sup>rd</sup> March 2023

20/02/2023

#### PDEA's Annasaheb Magar Mahavidyalaya, Hadapsar, Pune-411028 NSS Department 2022-23

All the students of NSS unit hereby informed that there will be a program of 'YouthExchange' in Between Biju Patnaik College, State of Odisha and PDEA's Annasaheb Magar Mahavidyalaya Hadapsar Pune, Maharashtra. The said program will take place during 14<sup>th</sup> March to 23<sup>rd</sup> March 2023. This exchange program will open the new Horizon in the field of Culture, Language, Historical, Social, Spiritual and Food Culture & upbringing among the students.

### Date 14<sup>th</sup> March to 23<sup>rd</sup> March 2023

महाराष्ट्र राज्याला मोठा सांस्कृतिक व ऐतिहासिंक वारसा: राजेंद्र शिंगणापूरकर अण्णासाहेब मगर महाविद्यालयाच्या महाराष्ट्र-ओरिसा विद्यार्थी-शिंक्षक आदान प्रदान कार्यक्रमाचे उदघाटन

ओरिसामधील संस्कृती, भाषा, खाद्य पदार्थ, निसर्ग, पर्यावरण,पपर्यटन स्थळे,माणसं यांचं निरीक्षण करा. आपल्याकडील या गोष्टींचा तुलनात्मक अभ्यास करा. सहलीचा आनंद घ्या पण तुम्ही विदयार्थी महाराष्ट्राचे प्रतिनिधीत्व करत आहात हे लक्षात ठेवा. महाराष्ट्र राज्याला मोठा सांस्कृतिक व ऐतिहासिंक वारसा आहे. प्रवासात तिथल्या पर्यावरणाला हानी पोहचेल अशी कृती करू नका. प्लास्टिंकचा वापर वापर टाळा. तिथल्या बारीकसारीक बाबींच्या नॉदी तुमच्या डायरीत करा. या प्रवासाचा अभ्यासपूर्ण अहवाल तयार करा. असे आवाहन सावित्रीबाई फुले पुणे विद्यापीठाच्या व्यवस्थापन परिषदेचे सदस्य राजेंद्र शिंगणापुरकर यांनी केले.

पुणे जिल्हा शिक्षण मंडळाच्या अण्णासाहेब मगर महाविद्यालयाचा सावित्रीबाई फुले पुणे विद्यापीठाच्या राष्ट्रीय सेवा योजनांतर्गत महाराष्ट्र-ओरिसा विद्यार्थी-शिक्षक आदान प्रदान कार्यक्रम १४ ते २३ मार्च २०२३ या कालावधीत होणार आहे. या कार्यक्रमांतर्गत अण्णासाहेब मगर महाविदयालयाचा

३७ विध्यार्थी व डॉ. सविता कुलकर्णी, डॉ. गणेश गांधीले, प्रा. शीतल गायकवाड, प्रा. अविनाश राठोड या चार शिक्षकांचा संघ ओरिसाला रवाना झाला आहे. अण्णासाहेब मगर महाविद्यालयाचा औरिसा येथील बिजू पटनाईक माहिती तंत्रज्ञान व व्यवस्थापन महाविद्यालयाचा शैक्षणिक आदान-प्रदानासाठी सामंजस्य करार झाला आहे. या अभ्याससहलीचे उदघाटन सावित्रीबाई फुले पुणे विद्यापीठाच्या व्यवस्थापन परिषदेचे सदस्य राजेंद्र शिंगणापुरकर यांच्या हस्ते झाले या प्रसंगी ते बोलत होते.

या प्रसंगी सावित्रीबाई फुले पुणे विद्यापीठाचे अधिसभा सदस्य डॉ. योगेश भोळे, ओरिसा येथील बिजू पटनाईक कॉलेजचे प्राचार्य डॉ. मिहीर नायक (ऑनलाइन उपस्थित), प्राचार्य डॉ. नितिन घोरपडे उपस्थित होते.

प्राचार्य डॉ. नितीन घोरपडे यांनी कार्यक्रमाचे प्रास्ताविक करताना अशा प्रकारचे आदान प्रदान कार्यक्रम केल्याने दोन राज्यांतील संस्कृती, भाषा यांची माहिती होते. भारतीय सांस्कृतिक विविधता लक्षात घेता अशा उपक्रमांची गरज असल्याचे मत त्यांनी व्यक्त केले.

या प्रसंगी उपप्राचार्य डॉ. प्रशांत मुळे, उपप्राचार्य प्रा. अनिल जगताप, राष्ट्रीय सेवा योजनेच्या जिल्हा समनव्यक डॉ. सविता कुलकर्णी, डॉ. गणेश गांधीले, डॉ. नाना झगडे, प्रा. शीतल गायकवाड, प्रा. अविनाश राठोड, प्रा. रेवती नेवासकर, प्रा. शिंल्पी दासगुप्ता आदी उपस्थित होते.

कार्यक्रमाचे सूत्रसंचालन डॉ सविता कुलकर्णी यांनी केले तर आभार डॉ गणेश गांधिले यांनी मानले.