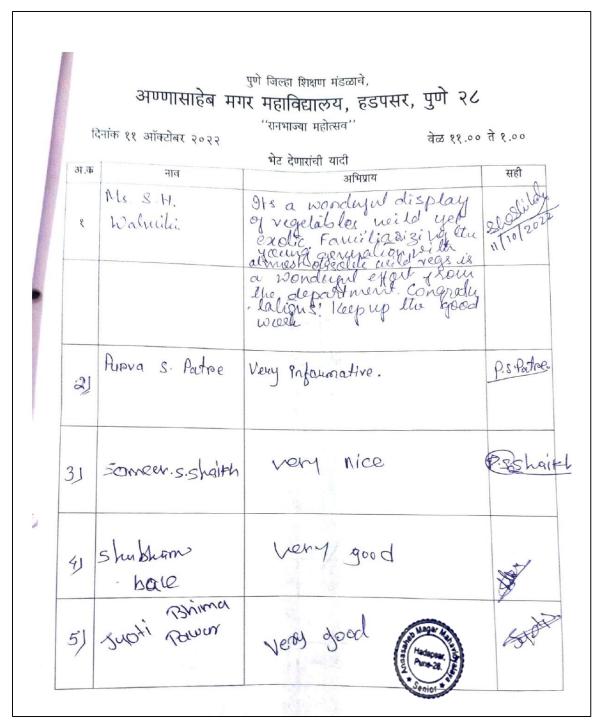

|            |
|     |                                                                                     |              |                                                                                                        |            |
|     |                                                                                     |              |                                                                                                        |            |
|     |                                                                                     |              |                                                                                                        |            |



अ.क नाव सही अभिप्राय Principal Dr. MiLin 143 Very Very Good 9/10/10/22 Groupade 15) Dr. Namasaheb 1121/01/022 Good work Pawar 161 Dr. Ranadive K.R. The Best 11/10/22 17) Dr Resal. R.S. Nerry Good work & RAT project Nice Vergetiele Mich Bhosale S.S. 18] All Informations are fump very yetu Shinde R.M. Very Good Work 191 termyp All the best Pachpund S.S. (S.P 201 We will wait for next exhibition Salekar Punva very good work R 21) 13

| अ.व | -114                 | अभिप्राय                       | सही