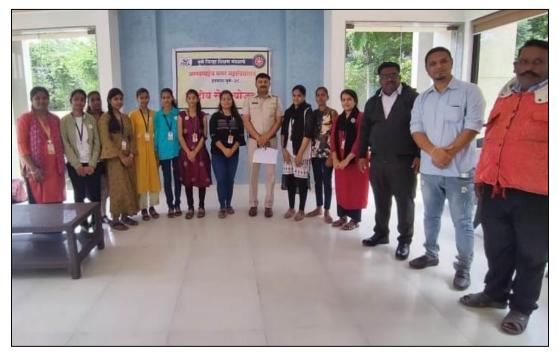

### Hadapsar to Raireshwar Cycle rally: Notice

Date: 24/03/2023 to 25/03/2023

18/03/2023

#### Cycle Rally

All the students of NSS Department hereby informed that a 'Cycle Rally' is arranged during 24<sup>th</sup> to 25<sup>th</sup> March 2023. NSS students take participation in the said program. The details of program will be send afterwards. Enroll your name for participation earliest possible.