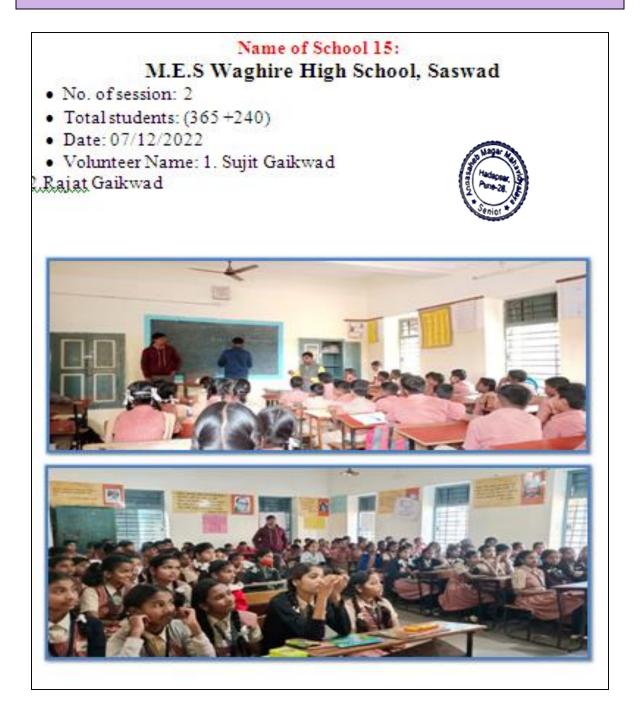

#### Date: 6<sup>th</sup> December 2022



#### Date: 9<sup>th</sup> December 2022

#### Name of School 12: DNYANPRABHODINI MADHYAMIK VIDYALAYA

- Total No. of Session: 1 (Total 131+106 Students)
- DATE: 14/12/2022 No. of Session: 9
- Beneficiary: 237 students
- Volunteer Names: 1) GAIKWAD OMD.
   2) BHISE ANIKET R.
- College Name: Annas sheb Magar Mahavidyalaya, Hadapsar









#### Date: 9<sup>th</sup> December 2022

#### Name of School 13: JAYHIND VIDHYALAYA, KASURDI

- Total No. of Session: 3 (Total 406+322 Students)
- DATE: 07/12/2022 No. of Session: 5,6,7
- Beneficiary: 728 students
- Volunteer Names: 1) BHISE ANIKETR.
   2) GAIKWAD OM D.



· College Name: Annasaheb Magar Mahavidyalaya, Hadapsar



Date: 9<sup>th</sup> December 2022



#### Date: 9<sup>th</sup> December 2022



|            |     |     |     |     |     |     |    |    |    | ,  | 20 | 24 | 101 | 115 | 108 | 107 | 0 | 0 | 1129  | COMPUTE<br>COMPUTE<br>SCIENCI |
|------------|-----|-----|-----|-----|-----|-----|----|----|----|----|----|----|-----|-----|-----|-----|---|---|-------|-------------------------------|
| 4.00PM     | 76  |     | 64  | 78  | 77  | 53  | 65 | 63 | 47 | 40 | 28 |    | 121 |     |     |     |   |   |       |                               |
| 3.00PM     | 39  | 27  | 51  | 49  | 54  | 48  | 43 | 43 | 54 | 40 | 44 | 47 | 53  | 30  | 67  | 61  | 0 | 0 | 750   |                               |
| 2.30PM     | 0   | 0   | 0   | 0   | 0   | 0   | 0  | 0  | 52 | 32 | 64 | 62 | 0   | 0   | 0   | 0   | 0 | 0 | 210   |                               |
|            |     |     |     |