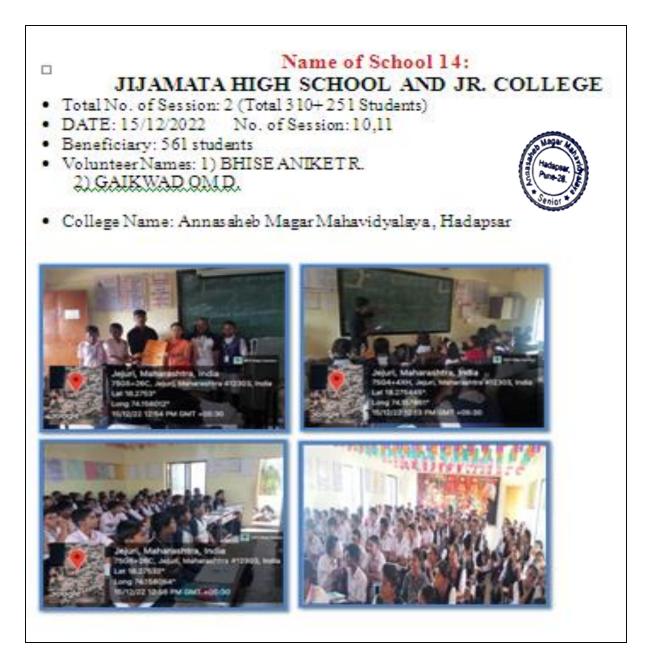

ege name: Annasaheb Magar College, Hadapsar



#### Date: 6<sup>th</sup> December 2022



#### Date: 9<sup>th</sup> December 2022

#### Name of School 12: DNYANPRABHODINI MADHYAMIK VIDYALAYA

- Total No. of Session: 1 (Total 131+106 Students)
- DATE: 14/12/2022 No. of Session: 9
- Beneficiary: 237 students
- Volunteer Names: 1) GAIKWAD OMD.
   2) BHISE ANIKET R.
- College Name: Annas sheb Magar Mahavidyalaya, Hadapsar









#### Date: 9<sup>th</sup> December 2022

#### Name of School 13: JAYHIND VIDHYALAYA, KASURDI

- Total No. of Session: 3 (Total 406+322 Students)
- DATE: 07/12/2022 No. of Session: 5,6,7
- Beneficiary: 728 students
- Volunteer Names: 1) BHISE ANIKETR.
   2) GAIKWAD OM D.



· College Name: Annasaheb Magar Mahavidyalaya, Hadapsar



Date: 9<sup>th</sup> December 2022



#### Date: 9<sup>th</sup> December 2022



|            |     |     |     |     |     |     |    |    |    | ,  | 20 | 24 | 101 | 115 | 108 | 107 | 0 | 0 | 1129  | COMPUTE<br>COMPUTE<br>SCIENCI |
|------------|-----|-----|-----|-----|-----|-----|----|----|----|----|----|----|-----|-----|-----|-----|---|---|-------|-------------------------------|
| 4.00PM     | 76  |     | 64  | 78  | 77  | 53  | 65 | 63 | 47 | 40 | 28 |    | 121 |     |     |     |   |   |       |                               |
| 3.00PM     | 39  | 27  | 51  | 49  | 54  | 48  | 43 | 43 | 54 | 40 | 44 | 47 | 53  | 30  | 67  | 61  | 0 | 0 | 750   |                               |
| 2.30PM     | 0   | 0   | 0   | 0   | 0   | 0   | 0  | 0  | 52 | 32 | 64 | 62 | 0   | 0   | 0   | 0   | 0 | 0 | 210   |