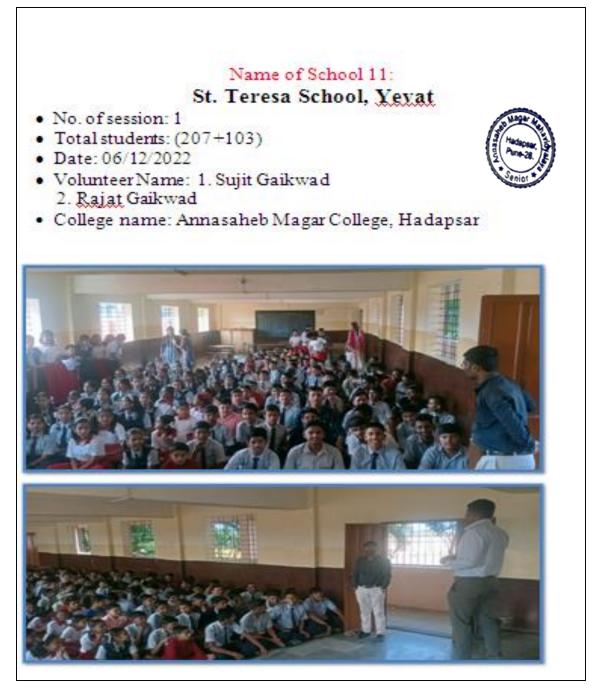

- 2) Mane Pranav D.
- College Name: Annasaheb Magar Mahavidyalaya, Hadapsar





#### Date: 26<sup>th</sup> November 2022

# Name of School 8: SONAI ENGLISH MEDIUM SCHOOL Total No. of Session: 1 and 2 (Total 306 +230Students) Date: 6/10/2022 No. of Session: 2 Beneficiaries: 536 students Volunteer Names: 1) Wadekar Aditya G. 2) Mana Pranav D. College Name: Annasaheb Magar Mahavidyalaya, Hadapsar

#### Date: 9<sup>th</sup> December 2022



#### Date: 9<sup>th</sup> December 2022

#### Name of school 10:

#### R. R. Shinde School & Jr. College Malwadi, Hadapsar

- Totalnumber of sessions: (560 boys,130 girls)
- Date: 9/12/22
- Beneficiaries: 690
- Volunteer name: 1) Tanya Gaikwad
   2) Zare Pooja



• College name: Annasaheb Magar College, Hadapsar



#### Date: 6<sup>th</sup> December 2022



#### Date: 9<sup>th</sup> December 2022

#### Name of School 12: DNYANPRABHODINI MADHYAMIK VIDYALAYA

- Total No. of Session: 1 (Total 131+106 Students)
- DATE: 14/12/2022 No. of Session: 9
- Beneficiary: 237 students
- Volunteer Names: 1) GAIKWAD OMD.
   2) BHISE ANIKET R.
- College Name: Annas sheb Magar Mahavidyalaya, Hadapsar









#### Date: 9<sup>th</sup> December 2022

#### Name of School 13: JAYHIND VIDHYALAYA, KASURDI

- Total No. of Session: 3 (Total 406+322 Students)
- DATE: 07/12/2022 No. of Session: 5,6,7
- Beneficiary: 728 students
- Volunteer Names: 1) BHISE ANIKETR.
   2) GAIKWAD OM D.



· College Name: Annasaheb Magar Mahavidyalaya, Hadapsar



Date: 9<sup>th</sup> December 2022



#### Date: 9<sup>th</sup> December 2022



|            |     |     |     |     |