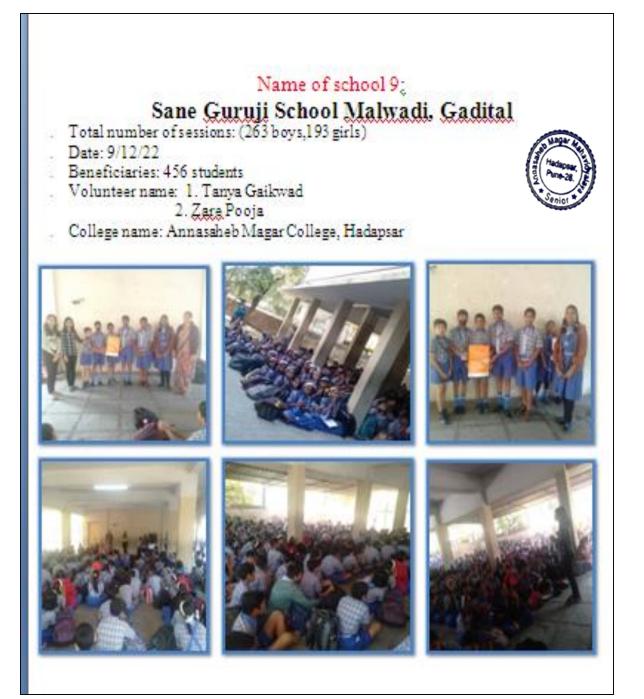

ykumar
   2. Shingote Om Dhananjay



• College Name : Annasaheb Magar Mahavidyalaya, Hadapsar



#### Date: 6<sup>th</sup> December 2022

#### Name of School 7: PRAGATI MADHYAMIK VIDYALAYA

- Total No. of Session: 1,2 and 3 (Total 421 + 341 Students)
- Date: 6/12/2022 No. of Session: 3
- Beneficiaries: 758 students
- Volunteer Names: 1) Wadekar Aditya G.
  - 2) Mane Pranav D.
- College Name: Annasaheb Magar Mahavidyalaya, Hadapsar





#### Date: 26<sup>th</sup> November 2022

# Name of School 8: SONAI ENGLISH MEDIUM SCHOOL Total No. of Session: 1 and 2 (Total 306 +230Students) Date: 6/10/2022 No. of Session: 2 Beneficiaries: 536 students Volunteer Names: 1) Wadekar Aditya G. 2) Mana Pranav D. College Name: Annasaheb Magar Mahavidyalaya, Hadapsar

#### Date: 9<sup>th</sup> December 2022



#### Date: 9<sup>th</sup> December 2022

#### Name of school 10:

#### R. R. Shinde School & Jr. College Malwadi, Hadapsar

- Totalnumber of sessions: (560 boys,130 girls)
- Date: 9/12/22
- Beneficiaries: 690
- Volunteer name: 1) Tanya Gaikwad
   2) Zare Pooja



• College name: Annasaheb Magar College, Hadapsar



#### Date: 6<sup>th</sup> December 2022



#### Date: 9<sup>th</sup> December 2022

#### Name of School 12: DNYANPRABHODINI MADHYAMIK VIDYALAYA

- Total No. of Session: 1 (Total 131+106 Students)
- DATE: 14/12/2022 No. of Session: 9
- Beneficiary: 237 students
- Volunteer Names: 1) GAIKWAD OMD.
   2) BHISE ANIKET R.
- College Name: Annas sheb Magar Mahavidyalaya, Hadapsar









#### Date: 9<sup>th</sup> December 2022

#### Name of School 13: JAYHIND VIDHYALAYA, KASURDI

- T