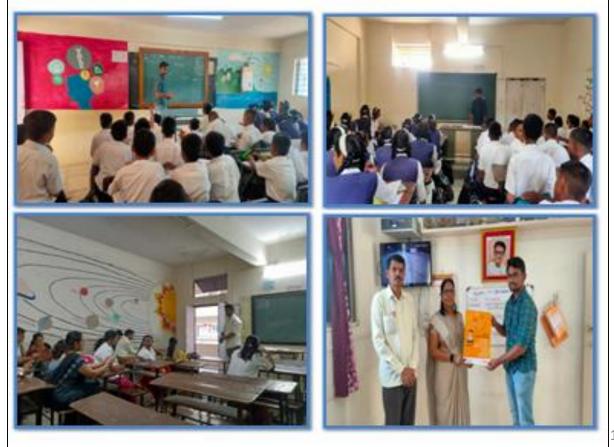

a Abhaykumar
  - 2. Shingote Om Dhananjay
- College Name: Annasaheb Magar Mahavidyalaya, Hadapsar









Date: 17<sup>th</sup> & 19<sup>th</sup> October 2022

#### Name of School 6:

#### PMC's Late Ramachandra Bankar School

- Total No. of Sessions: 1 and 2 (Total 246 + 254 Students)
- Date : 17 Oct 2022 & 19 Oct 2022
- Volunteer Name: 1. Oak Rajkanya Abhaykumar
   2. Shingote Om Dhananjay



• College Name : Annasaheb Magar Mahavidyalaya, Hadapsar



#### Date: 6<sup>th</sup> December 2022

#### Name of School 7: PRAGATI MADHYAMIK VIDYALAYA

- Total No. of Session: 1,2 and 3 (Total 421 + 341 Students)
- Date: 6/12/2022 No. of Session: 3
- Beneficiaries: 758 students
- Volunteer Names: 1) Wadekar Aditya G.
  - 2) Mane Pranav D.
- College Name: Annasaheb Magar Mahavidyalaya, Hadapsar





#### Date: 26<sup>th</sup> November 2022

# Name of School 8: SONAI ENGLISH MEDIUM SCHOOL Total No. of Session: 1 and 2 (Total 306 +230Students) Date: 6/10/2022 No. of Session: 2 Beneficiaries: 536 students Volunteer Names: 1) Wadekar Aditya G. 2) Mana Pranav D. College Name: Annasaheb Magar Mahavidyalaya, Hadapsar

#### Date: 9<sup>th</sup> December 2022



#### Date: 9<sup>th</sup> December 2022

#### Name of school 10:

#### R. R. Shinde School & Jr. College Malwadi, Hadapsar

- Totalnumber of sessions: (560 boys,130 girls)
- Date: 9/12/22
- Beneficiaries: 690
- Volunteer name: 1) Tanya Gaikwad
   2) Zare Pooja



• College name: Annasaheb Magar College, Hadapsar



#### Date: 6<sup>th</sup> December 2022



#### Date: 9<sup>th</sup> December 2022

#### Name of School 12: DNYANPRABHOD