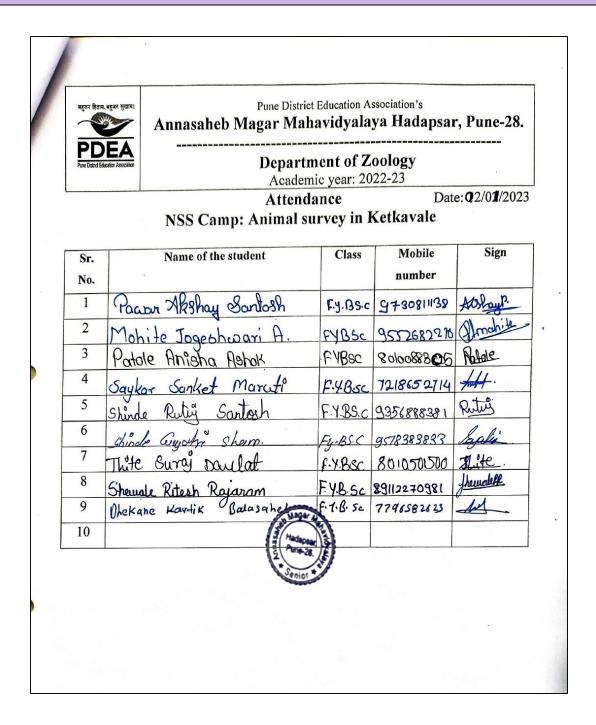

8. For IQAC Use only:                           |                                         | Ar                                                                                                        | IQAC Commit<br>IQAC Commit<br>Inssaneb Magar Maha<br>Hadapsar, Pune- | Annasaha<br>Nidyataya, Hadar                   | eb Magar Mahavid<br>osar, Pune - 411 C |
| QAC File No                                     | IQAC Document No                        |                                                                                                           | No Cri                                                               | Criterion/Metric No                            |                                        |

### Animal Survey By Zoology Department in Ketkawale Village: Attendance



## Animal Survey By Zoology Department in Ketkawale Village: Report and Photograph

#### **Report:**

Annasaheb Magar Mahavidyalaya, Hadapsar, Pune-28, Department of Zoology had conducted animal survey in and around NSS camp located in Ketkavale, on Monday 2<sup>nd</sup> January 2023. The survey was conducted by Dr. Anju Mundhe with Nine students.

Domestic animals, birds, reptiles, arthropods, aquatic fauna were observed by participants. The survey was conducted under the guidance of Dr. Sharad Giramkar (HOD Zoology).

#### List of Fauna observed during animal survey

Mammals: Jersey, Indian cattle, Dog, Cat, rat etc

Birds: White leghorn chicken, Crow, Sparrow, Pigeon, Robin, Parrot, Crow pheasant etc

Arthropoda: Spider, ladybug, lemon yellow and common crow butter flies, water stride