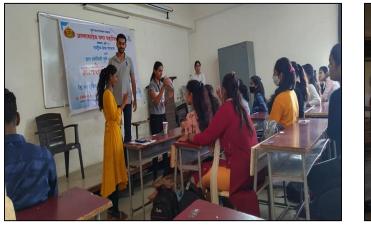

# Youth Exchange (Biju Patnaik College, Odisha)

## Youth Exchange: Notice (Biju Patnaik College, Odisha) Date: 14<sup>th</sup> March to 23<sup>rd</sup> March 2023

20/02/2023

#### PDEA's Annasaheb Magar Mahavidyalaya, Hadapsar, Pune-411028 NSS Department 2022-23

All the students of NSS unit hereby informed that there will be a program of 'YouthExchange' in Between Biju Patnaik College, State of Odisha and PDEA's Annasaheb Magar Mahavidyalaya Hadapsar Pune, Maharashtra. The said program will take place during 14<sup>th</sup> March to 23<sup>rd</sup> March 2023. This exchange program will open the new Horizon in the field of Culture, Language, Historical, Social, Spiritual and Food Culture & upbringing among the students.