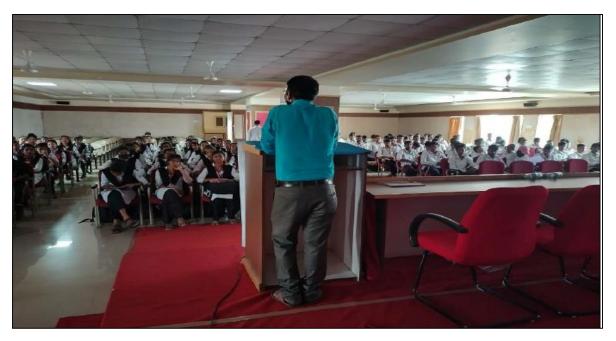

### Online inauguration of 'Youth exchange' programme

Youth exchange: Team of student