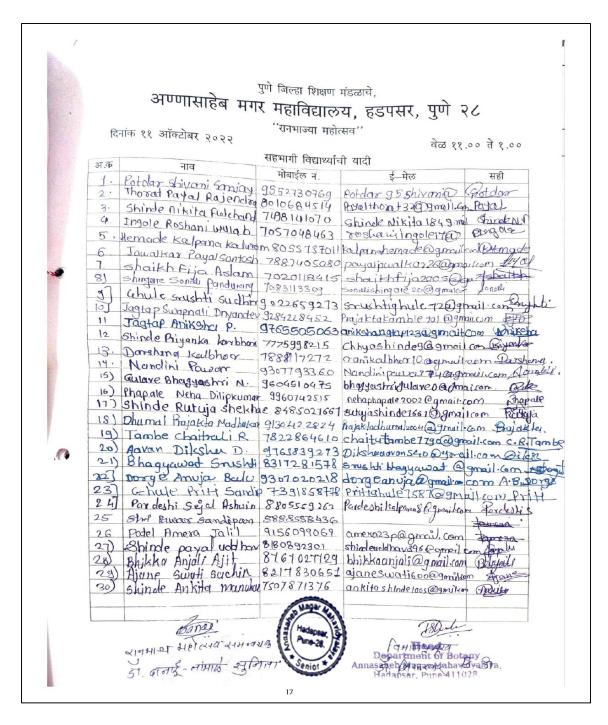

व सही अभिप्राय Ho 12 (090) ma man anall uncorrig foliFi-38) (14-0171 JIL-IN 215 USIG) DANGHARSH & Awosome ... But I 395 MORALE don't like so ..! Mas Raskar 5-5 येप ह्यान प्रदर्शन Jr. Lecturer 401 वेगवेगळ्या भारत्यां नी माहिली Astol ficines to 31/2 रतूप काल आहे प्रदर्शन विद्यार्श्वनी 41) HOD. Commerce Scarel निस्तामहो अहून आजीपाज गोला न्टाइडाने साम्या अत्मार्ग भाषात्र Ha ABINER, HREETER DIA ELEVIOR Nice Expition 421 Miskender J-N Good information obfice starr organises Head, wild regetables festival Dept of Botany Dr. Danal-Tambhalk S.D. Mr. Slirurkar D. n. Head Department of Botany Annasaheb Magar Mahavidyalaya Hadapsar, Pune-411028 IOAC Committee CIPAL Annasaheb Magar Mahavidyalaya, Annasaheb Magar Mahavidyalaya Hadapsar, Pune-28. Hadapsar, Pune - 411 028. 16

## **Students Attendance**



## Wild Vegetable Exhibition: Photographs Date: 10/10/2022



### Inauguration of Wild Vegetable Exhibition



Interaction With The Participants In Wild Vegetable Exhibition

## Wild Vegetable Exhibition: Certificate



## Wild Vegetable Exhibition: Report

#### Date: 10/10/2022

पुजिशिमं अण्णासाहेब मगर महाविद्यालय, हडपसर, पुणे-411028 वनस्पतीशास्त्र विभाग 2022-23 मंगळवार दिनांक ११ ऑक्टोबर २०२२

#### रानभाज्या महोत्सव अहवाल

पुणे जिल्हा शिक्षण मंडळाच्या अण्णासाहेब मगर महाविद्यालयात मंगळवार दिनांक ११ ऑक्टोबर २०२२ रोजी रानभाज्या महोत्सवाचे आयोजन करण्यात आले होते. सदर महोत्सवामध्ये महाविद्यालयातील विद्यार्थी मोठ्या संख्येने सहभागी झाले होते. महोत्सवामध्ये खिरणी, रानकाकडी, अबईची शेंग, रान कार्टुले, सराटा, हडसन, हादगा, चाईचा मोहोर (शेंडवेल) अशा अनेक रानभाज्यांचे प्रकार मांडण्यात आले होते. रानभ