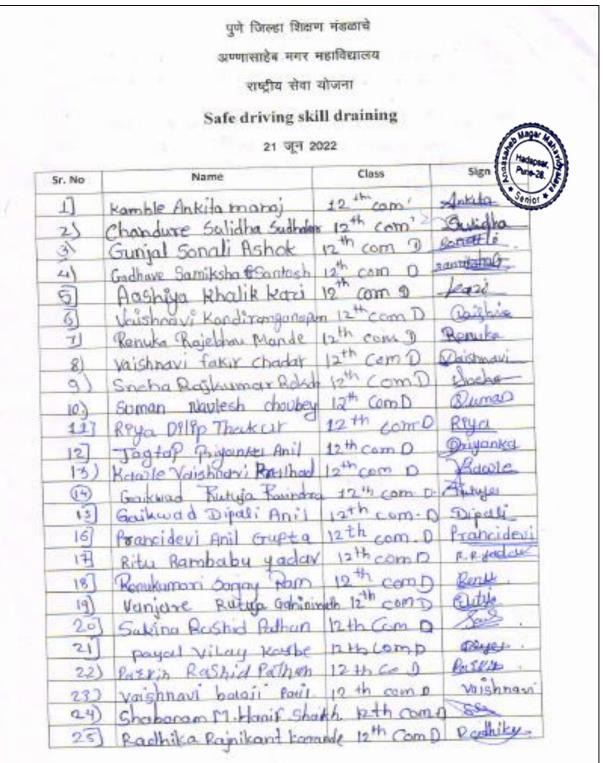

| दिनांक     | <u>वे</u> ळ    | उपकम                      | मुक्काम |
|------------|----------------|---------------------------|---------|
| 24/03/2023 | सकाळी 11.00    | महाविद्यालय उद्घाटन       |         |
|            | दुपारी 12.00   | भोर – टिटेघर-कोर्ले<br>बस |         |
|            | दुपारी 4.00    | रायरेश्वर                 |         |
|            | संध्याकाळी     | रायरेश्वर                 | मुक्काम |
| 25/03/2023 | सकाळी ६ ते ९   | रायरेश्वर स्वच्छता        |         |
|            | सकाळी 10.00    | केंजळगड                   |         |
|            | दुपारी 12 ते 2 | केजळगड स्वच्छता           |         |
|            | दुपारी 4.00    | पुण्याकडे                 |         |