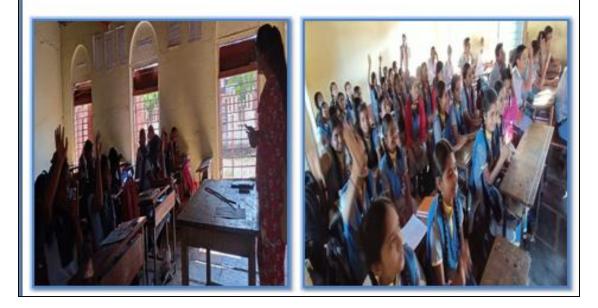

158444593 | Marathi | 12/8/2022  | 4:00 AM                      |
|   | ,                         |      | New English School                   | Hadapsar,<br>Pune | Haveli   | Pune | Bhanumati<br>Naidu              | 9158444593 | Marathi | 12/8/2022  | 4:30 AM                      |

#### Date: 9<sup>th</sup> December 2022



#### Date: 8<sup>th</sup> -9<sup>th</sup> December 2022

#### Name of School 2:

#### Modern English School, Koregaon

- Total No. of sessions 01: (116 Boys and 120 Girls)
- Total No. of sessions 02: (124 Boys and 118 Girls)
- Total No. of Sessions 03: (129 Boys and 114 Girls)
- Date: 08/12/2022
- Date:09/12/2022
- · Beneficiary: 721 Students
- Volunteer Name: 1) Kadam Manasi Shankar
   2) Sawant Ankita Lahu
- College Name: Annasaheb Magar Mahavidyalaya, Hadapsar





#### Date: 8<sup>th</sup> December 2022

#### Name of School 3:

#### New English School, Kumthe



- Total No. of Sessions: (98 Boys and 146 Girls)
- Date:08/12/2022
- Beneficiary: 244 Students
- Volunteer Name: 1) Kadam Manasi Shankar
  - 2) Sawant Ankita Lahu
- College Name: Annasaheb Magar Mahavidyalaya, Hadapsar





#### Date: 30<sup>th</sup> September 2022

#### Name of School 4: Kalavati Dattatray Kotwal

- Total Number Of Session : 1 (215 students)
- Date : 30 Sept 2022
- Volunteer Names: 1. Rajkanva Abhaykumar Oak
  - 2. Om Dhananjay Shingote
- College Name: Annasaheb Magar Mahavidyalaya, Hadapsar





Date: 6<sup>th</sup> -7<sup>th</sup> October 2022

#### School Name 5: Green Woods School

- Total Number of Sessions: 1 and 2 (250 + 224 students)
- Date : 6 Oct 2022 & 7 Oct 20