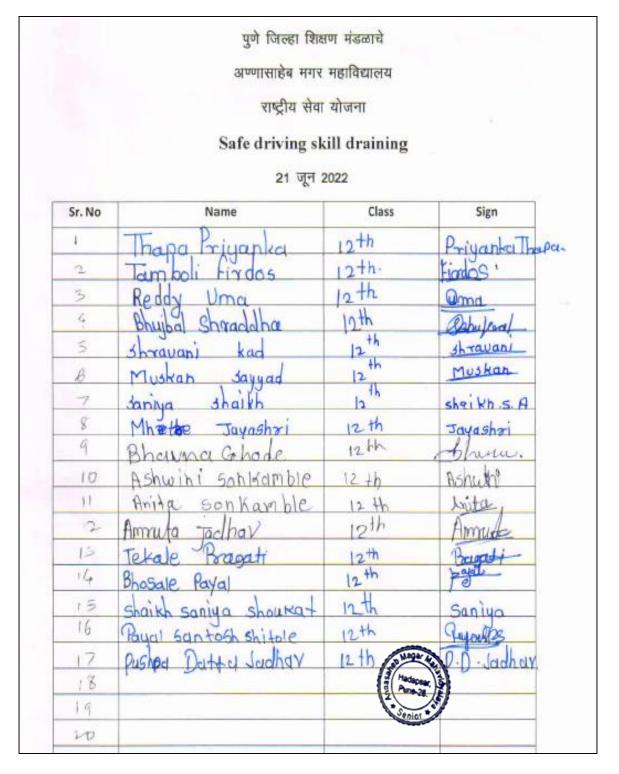

| दिनांक     | <u>वे</u> ळ    | उपकम                      | मुक्काम |
|------------|----------------|---------------------------|---------|
| 24/03/2023 | सकाळी 11.00    | महाविद्यालय उद्घाटन       |         |
|            | दुपारी 12.00   | भोर – टिटेघर-कोर्ले<br>बस |         |
|            | दुपारी 4.00    | रायरेश्वर                 |         |
|            | संध्याकाळी     | रायरेश्वर                 | मुक्काम |
| 25/03/2023 | सकाळी ६ ते ९   | रायरेश्वर स्वच्छता        |         |
|            | सकाळी 10.00    | केंजळगड                   |         |
|            | दुपारी 12 ते 2 | केजळगड स्वच्छता           |         |
|            | दुपारी 4.00    | पुण्याकडे                 |         |