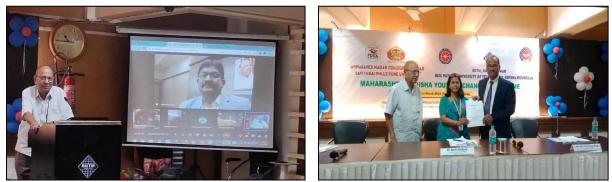

### Online inauguration of 'Youth exchange' programme

Youth exchange: Team of student

#### Youth Exchange: Group of student at Konark mandir

Youth Exchange: Group of student at Biju Patnaik College, Odisha